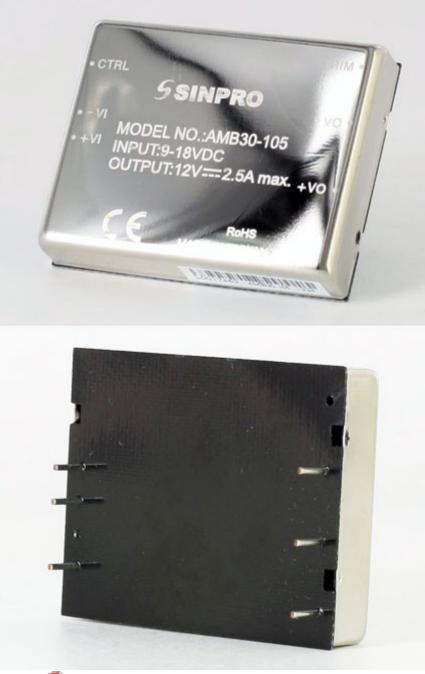

#### 30W DC to DC Converter Module

This series of DC to DC Converter module provide 30 Watts of continues output power. They are suited for use in Data communication, Telecommunication or other Industry equipment.

### Features

- 2:1 Wide Input Range Voltage
- Regulated Output
- Size: 50.8W x 40.6L x 10.2H mm
- 1500 VDC Isolation
- Potting Material: Epoxy (Flammability to UL94V-0)
- Case Material: Nickel-Coated Copper with Non-Conductive Base
- Short Circuit Protection: Automatics recovery